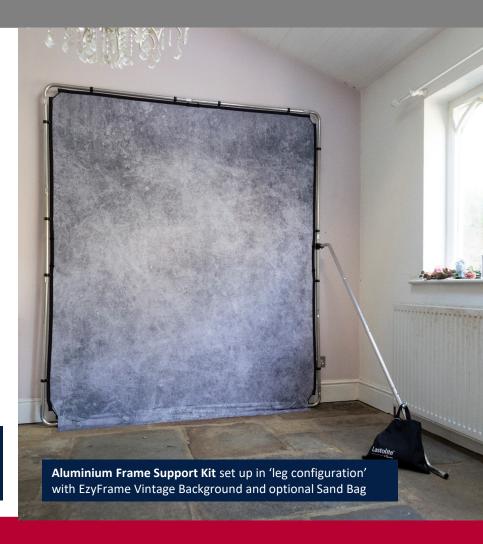

This useful adjustable support can be used in three different ways. The first application is as a handle for Skylite panels\*. The second application is as a support leg. The third application enables the user to support a Skylite on the ground at different angles depending on the length and angle of the leg, creating a useful directional fill light.