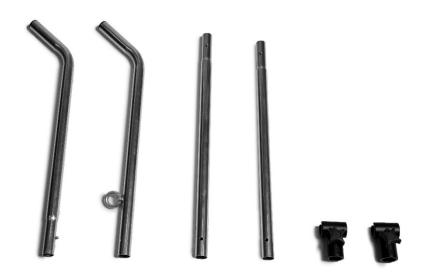

## Aluminium Frame Support Kit

Preview

| SKU                         | Product Name                | EAN           | UPC          | Carton Dimensions<br>(mm x mm x mm) | Gross Weight<br>(In Carton) |
|-----------------------------|-----------------------------|---------------|--------------|-------------------------------------|-----------------------------|
| Aluminium Frame Support Kit |                             |               |              |                                     |                             |
| LL LA8450                   | Aluminium Frame Support Kit | 5055135930802 | 887827010036 | 640 x 200 x 60                      | 1kg                         |